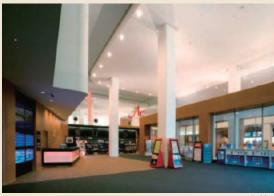

■Restaurants/Cafés

There is a food and drink kiosk in the lobby.

■Parking

420 vehicles (pay)

Normally used as a movie theatre.

An application must be submitted in order to use it as an event venue.

Lobby