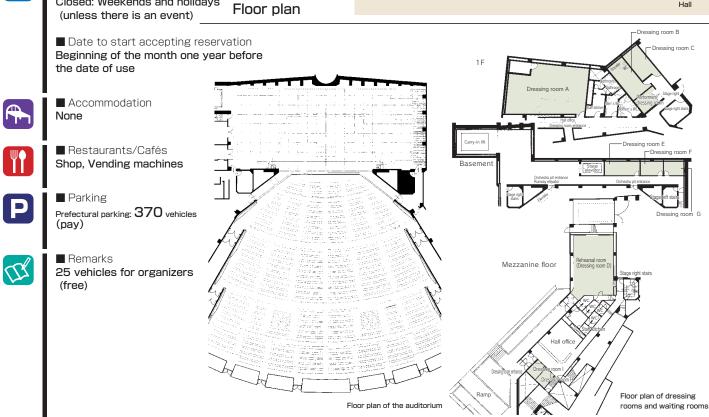

## Convention site

| Site name                        | Floor           | Area (㎡) | Width×Depth<br>(m)(m) | Ceiling height<br>(m) | Capacity (persons) |        |         |        |        | Demedue                     |
|----------------------------------|-----------------|----------|-----------------------|-----------------------|--------------------|--------|---------|--------|--------|-----------------------------|
|                                  |                 |          |                       |                       | Fixed seats        | School | Theater | Seated | Buffet | Remarks                     |
| Hall                             | -               | 1,421    | —                     | -                     | 1,707              | —      | -       | _      | _      |                             |
| Dressing room A                  | 1               | 96       | —                     | _                     | _                  | _      | _       | _      | _      | Partitioned into two rooms. |
| Dressing room B                  | 1               | 19.5     | —                     | -                     | _                  | _      | -       | _      | _      | With a bathroom             |
| Dressing room C                  | 1               | 15       | —                     | -                     | _                  | _      | _       | _      | _      |                             |
| Performers' dressing room        | 1               | 9.7      | —                     | -                     | _                  | _      | -       | _      | _      |                             |
| Dressing room E                  | Basement        | 19.5     | —                     | -                     | _                  | _      | _       | _      | _      |                             |
| Dressing room F                  | Basement        | 12.6     | _                     | _                     | _                  | _      | _       | _      | _      |                             |
| Dressing room G                  | Basement        | 11.2     | —                     | _                     | _                  | _      | _       | _      | _      |                             |
| Rehearsal room (Dressing room D) | Mezzanine floor | 99       | —                     | _                     | —                  | _      | _       | _      | _      |                             |
| Dressing room H                  | Mezzanine floor | 9.3      | _                     | -                     | —                  | _      | -       | _      | _      |                             |
| Dressing room I                  | Mezzanine floor | 8.4      | —                     | _                     | —                  | _      | _       | _      | _      | Can be used as one room     |