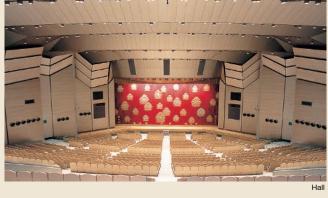

1,707 seats (3 wheelchair spaces)

20-min bus ride from JR Kanazawa Station (Get off at Dewa-machi and walk for 3 min.) 15 min by taxi from JR Kanazawa Station