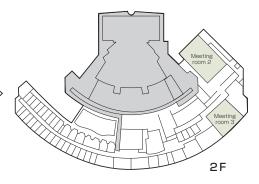

■Remarks

Advance payment: no later than 7 days before the date of use.

| Site name      | Floor | Area (m) | Width×Depth<br>(m)(m) | Ceiling height (m) | Capacity (persons) |        |         |        |        | 5 .                                          |
|----------------|-------|----------|-----------------------|--------------------|--------------------|--------|---------|--------|--------|----------------------------------------------|
|                |       |          |                       |                    | Fixed seats        | School | Theater | Seated | Buffet | Remarks                                      |
| Meeting room 1 | 1     | 306      | _                     | _                  | _                  | 165    | _       | _      | _      | The space can be partitioned into two rooms. |
| Meeting room 2 | 2     | 306      | _                     | _                  | _                  | 165    | _       | _      | _      | The space can be partitioned into two rooms. |
| Meeting room 3 | 2     | 160      | _                     | _                  | _                  | 84     | _       | _      | _      |                                              |
|                |       |          |                       |                    |                    |        |         |        |        |                                              |
|                |       |          |                       |                    |                    |        |         |        |        |                                              |
|                |       |          |                       |                    |                    |        |         |        |        |                                              |
|                |       |          |                       |                    |                    |        |         |        |        |                                              |
|                |       |          |                       |                    |                    |        |         |        |        |                                              |
|                |       |          |                       |                    |                    |        |         |        |        |                                              |
|                |       |          |                       |                    |                    |        |         |        |        |                                              |
|                |       |          |                       |                    |                    |        |         |        |        |                                              |
|                |       |          |                       |                    |                    |        |         |        |        |                                              |
|                |       |          |                       |                    |                    |        |         |        |        |                                              |