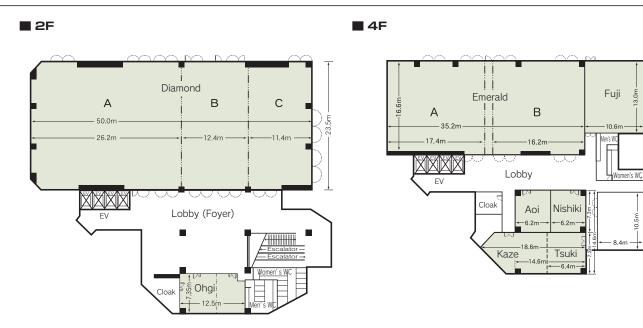

# 🙆 Hotel Kanazawa

1-1 Horikawa-shinmachi, Kanazawa 920-0849 TEL: 076-223-1111 FAX: 076-223-1110 URL: http://www.hotelkanazawa.co.jp/

Number of seats **1,360** seats **(Diamond)** 

■Traffic access

 1-min walk from JR Kanazawa Station, Kenrokuen Exit (East exit),
18-min drive from Kanazawa West IC
10-min drive from Kanazawa East IC
55-min bus ride from Komatsu Airport

## Floor plan

SF

Wedding party room Applause 15.6m Roof garden 19.2m-X Lobby EV Me Family waiting room Livi om Chapel "Angelaus" Women' s WC Roof . Fitting room (Dressing room)

2F Diamond

4F Emerald