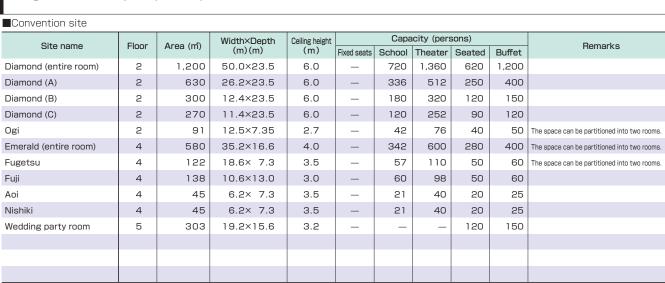

## Floor plan

SF

Wedding party room Applause 15.6m Roof garden 19.2m-X Lobby EV Me Family waiting room Livi om Chapel "Angelaus" Women' s WC Roof . Fitting room (Dressing room)

2F Diamond

4F Emerald