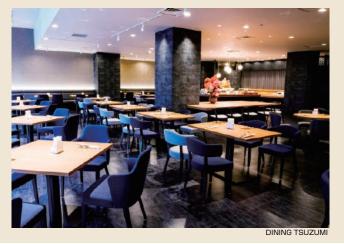

#### Restaurants/Cafés

- Top Lounge & Restaurant "Raspberry": 120 seats (Incl. private rooms)
- Restaurant "TSUZUMI": 111 seats (Incl. private rooms)