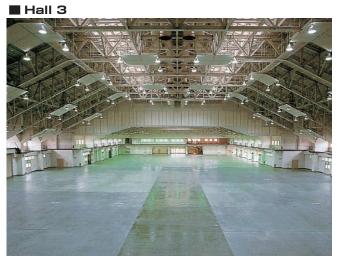

# Floor plan

Multipurpose room(Hall2)

Special meeting room(Hall3)

| Site name                      | Floor | Area (m) | Width×Depth<br>(m)(m) | Ceiling height (m) |             | Capa   | city (pers | Damanda |        |                                                   |
|--------------------------------|-------|----------|-----------------------|--------------------|-------------|--------|------------|---------|--------|---------------------------------------------------|
|                                |       |          |                       |                    | Fixed seats | School | Theater    | Seated  | Buffet | Remarks                                           |
| Exhibition site (entire space) | 1     | 6,209    | _                     | _                  | _           | _      | 7,000      | _       | _      |                                                   |
| Exhibition site - East-side    | 1     | 4,317    | 63.5×67.5             | 15.5               | _           | _      | 4,800      | _       | _      | Load capacity: 1.5t/m² ~ 5.5t/m³, air-conditioned |
| Exhibition site - West side    | 1     | 1,892    | 49.5×45.7             | 10.0               | _           | _      | 2,200      | _       | _      | Load capacity: 1.5t/m ~ 5.5t/m, air-conditioned   |
| Organizer's room               | 1     | 105      | _                     | _                  | 42          | _      | _          | _       | _      | Table 14, Chair 42, air-conditioned               |
| Business meeting room 1        | 1     | 19       | _                     | _                  | 10          | _      | _          | _       | _      | Air-conditioned                                   |
| Business meeting room 2        | 1     | 19       | _                     | _                  | 10          | _      | _          | _       | _      | Air-conditioned                                   |
| Business meeting room 3        | 1     | 19       | _                     | _                  | 10          | _      | _          | _       | _      | Air-conditioned                                   |
| Business meeting room 4        | 1     | 19       | _                     | _                  | 10          | _      | _          | _       | _      | Air-conditioned                                   |
| Meeting room                   | 2     | 172      | _                     | _                  | _           | 54     | _          | _       | _      | Table 22, Chair 54, air-conditioned               |
| Special meeting room           | 2     | 56       | _                     | _                  | _           | 12     | _          | _       | _      | Table 3, Chair 12, air-conditioned                |
|                                |       |          |                       |                    |             |        |            |         |        |                                                   |
|                                |       |          |                       |                    |             |        |            |         |        |                                                   |
|                                |       |          |                       |                    |             |        |            |         |        |                                                   |