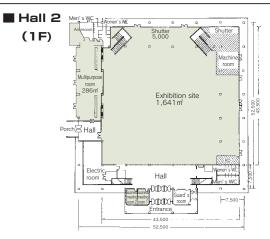

## Floor plan

| Site name               | Floor | Area (m) | Width×Depth<br>(m)(m) | Ceiling height (m) |             | Capa   | city (pers | Dama and an |        |                                                 |
|-------------------------|-------|----------|-----------------------|--------------------|-------------|--------|------------|-------------|--------|-------------------------------------------------|
|                         |       |          |                       |                    | Fixed seats | School | Theater    | Seated      | Buffet | Remarks                                         |
| Exhibition site         | 1     | 1,641    | 43.5×43.5             | 10.0               | _           | _      | 1,900      | _           | _      | Load capacity: 0.7t/m ~ 1.5t/m, air-conditioned |
| Business meeting room 1 | 1     | 19       | _                     | _                  | 10          | _      | _          | _           | _      | Air-conditioned                                 |
| Business meeting room 2 | 1     | 19       | _                     | _                  | 10          | _      | _          | _           | _      | Air-conditioned                                 |
| Meeting room            | 2     | 78       | _                     | _                  | _           | 42     | _          | _           | _      | Table 14, Chair 42, air-conditioned             |
| Special meeting room    | 2     | 152      | _                     | _                  | _           | 26     | _          | _           | _      | Table 13, Chair 26, air-conditioned             |
| Multipurpose room       | 1     | 286      | _                     | _                  | 136         | _      | _          | _           | _      | Table 25, Chair 136, air-conditioned            |
|                         |       |          |                       |                    |             |        |            |             |        |                                                 |
|                         |       |          |                       |                    |             |        |            |             |        |                                                 |
|                         |       |          |                       |                    |             |        |            |             |        |                                                 |
|                         |       |          |                       |                    |             |        |            |             |        |                                                 |
|                         |       |          |                       |                    |             |        |            |             |        |                                                 |
|                         |       |          |                       |                    |             |        |            |             |        |                                                 |
|                         |       |          |                       |                    |             |        |            |             |        |                                                 |