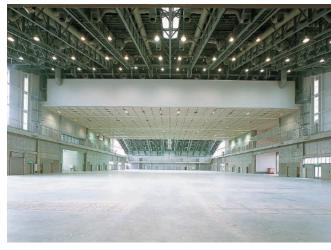

# **Ishikawa Industrial Exhibition Hall**

193 Minami, Hukurobatake-machi, Kanazawa 920-0361

TEL: 076-268-1121 FAX: 076-268-1153

URL: https://www.pref.ishikawa.lg.jp/tenjikan/index.html

■Number of seats 7,000 seats (Hall 4)

## ■ Hall 4 (1F)

| Site name                        | Floor | Area (m) | Width×Depth<br>(m)(m) | Ceiling height (m) |             | Capa   | city (per |        |        |                                        |
|----------------------------------|-------|----------|-----------------------|--------------------|-------------|--------|-----------|--------|--------|----------------------------------------|
|                                  |       |          |                       |                    | Fixed seats | School | Theater   | Seated | Buffet | Remarks                                |
| Exhibition site - Entire room    | 1     | 6,675    | _                     | 8~19               | _           | _      | 7,000     | _      | _      | Load capacity: 1.5t/m, air-conditioned |
| Exhibition site - North-side     | 1     | 2,362    | 45.0×52.5             | 8~19               | _           | _      | 2,500     | _      | _      | Load capacity: 1.5t/m, air-conditioned |
| Exhibition site - South-side     | 1     | 3,150    | 60.0×52.5             | 8~19               | _           | _      | 3,500     | _      | _      | Load capacity: 1.5t/m, air-conditioned |
| Exhibition site common use space | 1     | 1,163    | 15.0×77.5             | 8~19               | _           | _      | 1,000     | _      | _      | Load capacity: 1.5t/m, air-conditioned |
| Organizer's room 1               | 1     | 39       | _                     | _                  | 16          | _      | _         | _      | _      | Air conditioned                        |
| Organizer's room 2               | 1     | 47       | _                     | _                  | 16          | _      | _         | _      | _      | Air conditioned                        |
| Business meeting room 1          | 1     | 38       | _                     | _                  | 16          | _      | _         | _      | _      | Air conditioned                        |
| Business meeting room 2          | 1     | 23       | _                     | _                  | 10          | _      | _         | _      | _      | Air conditioned                        |
| Business meeting room 3          | 2     | 49       | _                     | _                  | 16          | _      | _         | _      | _      | Air conditioned                        |
| Business meeting room 4          | 2     | 50       | _                     | _                  | 16          | _      | _         | _      | _      | Air conditioned                        |
| Meeting room 1                   | 1     | 75       | _                     | _                  | _           | 42     | _         | _      | _      | Air conditioned                        |
| Meeting room 2                   | 2     | 84       | _                     | _                  | _           | 42     | _         | _      | _      | Air conditioned                        |
| Special meeting room             | 2     | 49       | _                     | _                  | _           | 10     | _         | _      | _      | Table 2, Chair 10, air-conditioned     |