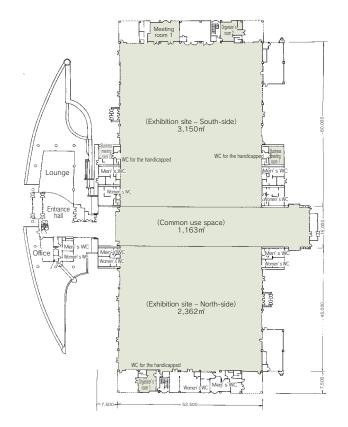

## ■ Hall 4 (1F)

| Site name                        | Floor | Area (m) | Width×Depth<br>(m)(m) | Ceiling height (m) |             | Capa   | city (per |        |        |                                        |
|----------------------------------|-------|----------|-----------------------|--------------------|-------------|--------|-----------|--------|--------|----------------------------------------|
|                                  |       |          |                       |                    | Fixed seats | School | Theater   | Seated | Buffet | Remarks                                |
| Exhibition site - Entire room    | 1     | 6,675    | _                     | 8~19               | _           | _      | 7,000     | _      | _      | Load capacity: 1.5t/m, air-conditioned |
| Exhibition site - North-side     | 1     | 2,362    | 45.0×52.5             | 8~19               | _           | _      | 2,500     | _      | _      | Load capacity: 1.5t/m, air-conditioned |
| Exhibition site - South-side     | 1     | 3,150    | 60.0×52.5             | 8~19               | _           | _      | 3,500     | _      | _      | Load capacity: 1.5t/m, air-conditioned |
| Exhibition site common use space | 1     | 1,163    | 15.0×77.5             | 8~19               | _           | _      | 1,000     | _      | _      | Load capacity: 1.5t/m, air-conditioned |
| Organizer's room 1               | 1     | 39       | _                     | _                  | 16          | _      | _         | _      | _      | Air conditioned                        |
| Organizer's room 2               | 1     | 47       | _                     | _                  | 16          | _      | _         | _      | _      | Air conditioned                        |
| Business meeting room 1          | 1     | 38       | _                     | _                  | 16          | _      | _         | _      | _      | Air conditioned                        |
| Business meeting room 2          | 1     | 23       | _                     | _                  | 10          | _      | _         | _      | _      | Air conditioned                        |
| Business meeting room 3          | 2     | 49       | _                     | _                  | 16          | _      | _         | _      | _      | Air conditioned                        |
| Business meeting room 4          | 2     | 50       | _                     | _                  | 16          | _      | _         | _      | _      | Air conditioned                        |
| Meeting room 1                   | 1     | 75       | _                     | _                  | _           | 42     | _         | _      | _      | Air conditioned                        |
| Meeting room 2                   | 2     | 84       | _                     | _                  | _           | 42     | _         | _      | _      | Air conditioned                        |
| Special meeting room             | 2     | 49       | _                     | _                  | _           | 10     | _         | _      | _      | Table 2, Chair 10, air-conditioned     |