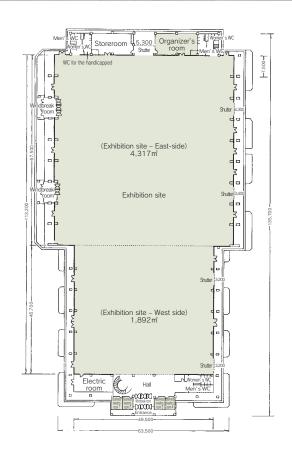

# Floor plan

Multipurpose room(Hall2)

Special meeting room(Hall3)

| Site name                      | Floor | Area (m) | Width×Depth<br>(m)(m) | Ceiling height (m) |             | Capa   | city (pers | Damanda |        |                                                   |
|--------------------------------|-------|----------|-----------------------|--------------------|-------------|--------|------------|---------|--------|---------------------------------------------------|
|                                |       |          |                       |                    | Fixed seats | School | Theater    | Seated  | Buffet | Remarks                                           |
| Exhibition site (entire space) | 1     | 6,209    | _                     | _                  | _           | _      | 7,000      | _       | _      |                                                   |
| Exhibition site - East-side    | 1     | 4,317    | 63.5×67.5             | 15.5               | _           | _      | 4,800      | _       | _      | Load capacity: 1.5t/m² ~ 5.5t/m³, air-conditioned |
| Exhibition site - West side    | 1     | 1,892    | 49.5×45.7             | 10.0               | _           | _      | 2,200      | _       | _      | Load capacity: 1.5t/m ~ 5.5t/m, air-conditioned   |
| Organizer's room               | 1     | 105      | _                     | _                  | 42          | _      | _          | _       | _      | Table 14, Chair 42, air-conditioned               |
| Business meeting room 1        | 1     | 19       | _                     | _                  | 10          | _      | _          | _       | _      | Air-conditioned                                   |
| Business meeting room 2        | 1     | 19       | _                     | _                  | 10          | _      | _          | _       | _      | Air-conditioned                                   |
| Business meeting room 3        | 1     | 19       | _                     | _                  | 10          | _      | _          | _       | _      | Air-conditioned                                   |
| Business meeting room 4        | 1     | 19       | _                     | _                  | 10          | _      | _          | _       | _      | Air-conditioned                                   |
| Meeting room                   | 2     | 172      | _                     | _                  | _           | 54     | _          | _       | _      | Table 22, Chair 54, air-conditioned               |
| Special meeting room           | 2     | 56       | _                     | _                  | _           | 12     | _          | _       | _      | Table 3, Chair 12, air-conditioned                |
|                                |       |          |                       |                    |             |        |            |         |        |                                                   |
|                                |       |          |                       |                    |             |        |            |         |        |                                                   |
|                                |       |          |                       |                    |             |        |            |         |        |                                                   |