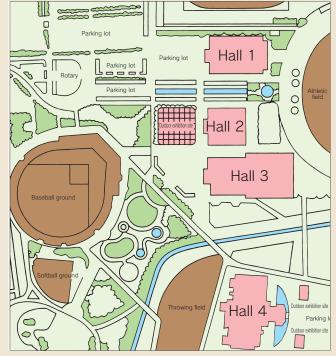

# **Ishikawa Industrial Exhibition Hall**

193 Minami, Hukurobatake-machi, Kanazawa 920-0361

TEL: 076-268-1121 FAX: 076-268-1153

URL: https://www.pref.ishikawa.lg.jp/tenjikan/index.html

■Number of seats 7,000 seats (Hall 4)

## Floor plan

| Site name               | Floor | Area (m) | Width×Depth<br>(m)(m) | Ceiling height (m) |             | Capa   | city (pers | Dama and an |        |                                                 |
|-------------------------|-------|----------|-----------------------|--------------------|-------------|--------|------------|-------------|--------|-------------------------------------------------|
|                         |       |          |                       |                    | Fixed seats | School | Theater    | Seated      | Buffet | Remarks                                         |
| Exhibition site         | 1     | 1,641    | 43.5×43.5             | 10.0               | _           | _      | 1,900      | _           | _      | Load capacity: 0.7t/m ~ 1.5t/m, air-conditioned |
| Business meeting room 1 | 1     | 19       | _                     | _                  | 10          | _      | _          | _           | _      | Air-conditioned                                 |
| Business meeting room 2 | 1     | 19       | _                     | _                  | 10          | _      | _          | _           | _      | Air-conditioned                                 |
| Meeting room            | 2     | 78       | _                     | _                  | _           | 42     | _          | _           | _      | Table 14, Chair 42, air-conditioned             |
| Special meeting room    | 2     | 152      | _                     | _                  | _           | 26     | _          | _           | _      | Table 13, Chair 26, air-conditioned             |
| Multipurpose room       | 1     | 286      | _                     | _                  | 136         | _      | _          | _           | _      | Table 25, Chair 136, air-conditioned            |
|                         |       |          |                       |                    |             |        |            |             |        |                                                 |
|                         |       |          |                       |                    |             |        |            |             |        |                                                 |
|                         |       |          |                       |                    |             |        |            |             |        |                                                 |
|                         |       |          |                       |                    |             |        |            |             |        |                                                 |
|                         |       |          |                       |                    |             |        |            |             |        |                                                 |
|                         |       |          |                       |                    |             |        |            |             |        |                                                 |
|                         |       |          |                       |                    |             |        |            |             |        |                                                 |

# Floor plan

Multipurpose room(Hall2)

Special meeting room(Hall3)

| Site name                      | Floor | Area (m) | Width×Depth<br>(m)(m) | Ceiling height (m) |             | Capa   | city (pers | Damanda |        |                                                   |
|--------------------------------|-------|----------|-----------------------|--------------------|-------------|--------|------------|---------|--------|---------------------------------------------------|
|                                |       |          |                       |                    | Fixed seats | School | Theater    | Seated  | Buffet | Remarks                                           |
| Exhibition site (entire space) | 1     | 6,209    | _                     | _                  | _           | _      | 7,000      | _       | _      |                                                   |
| Exhibition site - East-side    | 1     | 4,317    | 63.5×67.5             | 15.5               | _           | _      | 4,800      | _       | _      | Load capacity: 1.5t/m² ~ 5.5t/m³, air-conditioned |
| Exhibition site - West side    | 1     | 1,892    | 49.5×45.7             | 10.0               | _           | _      | 2,200      | _       | _      | Load capacity: 1.5t/m ~ 5.5t/m, air-conditioned   |
| Organizer's room               | 1     | 105      | _                     | _                  | 42          | _      | _          | _       | _      | Table 14, Chair 42, air-conditioned               |
| Business meeting room 1        | 1     | 19       | _                     | _                  | 10          | _      | _          | _       | _      | Air-conditioned                                   |
| Business meeting room 2        | 1     | 19       | _                     | _                  | 10          | _      | _          | _       | _      | Air-conditioned                                   |
| Business meeting room 3        | 1     | 19       | _                     | _                  | 10          | _      | _          | _       | _      | Air-conditioned                                   |
| Business meeting room 4        | 1     | 19       | _                     | _                  | 10          | _      | _          | _       | _      | Air-conditioned                                   |
| Meeting room                   | 2     | 172      | _                     | _                  | _           | 54     | _          | _       | _      | Table 22, Chair 54, air-conditioned               |
| Special meeting room           | 2     | 56       | _                     | _                  | _           | 12     | _          | _       | _      | Table 3, Chair 12, air-conditioned                |
|                                |       |          |                       |                    |             |        |            |         |        |                                                   |
|                                |       |          |                       |                    |             |        |            |         |        |                                                   |
|                                |       |          |                       |                    |             |        |            |         |        |                                                   |

## ■ Hall 4 (1F)

| Site name                        | Floor | Area (m) | Width×Depth<br>(m)(m) | Ceiling height (m) |             | Capa   | city (per |        |        |                                        |
|----------------------------------|-------|----------|-----------------------|--------------------|-------------|--------|-----------|--------|--------|----------------------------------------|
|                                  |       |          |                       |                    | Fixed seats | School | Theater   | Seated | Buffet | Remarks                                |
| Exhibition site - Entire room    | 1     | 6,675    | _                     | 8~19               | _           | _      | 7,000     | _      | _      | Load capacity: 1.5t/m, air-conditioned |
| Exhibition site - North-side     | 1     | 2,362    | 45.0×52.5             | 8~19               | _           | _      | 2,500     | _      | _      | Load capacity: 1.5t/m, air-conditioned |
| Exhibition site - South-side     | 1     | 3,150    | 60.0×52.5             | 8~19               | _           | _      | 3,500     | _      | _      | Load capacity: 1.5t/m, air-conditioned |
| Exhibition site common use space | 1     | 1,163    | 15.0×77.5             | 8~19               | _           | _      | 1,000     | _      | _      | Load capacity: 1.5t/m, air-conditioned |
| Organizer's room 1               | 1     | 39       | _                     | _                  | 16          | _      | _         | _      | _      | Air conditioned                        |
| Organizer's room 2               | 1     | 47       | _                     | _                  | 16          | _      | _         | _      | _      | Air conditioned                        |
| Business meeting room 1          | 1     | 38       | _                     | _                  | 16          | _      | _         | _      | _      | Air conditioned                        |
| Business meeting room 2          | 1     | 23       | _                     | _                  | 10          | _      | _         | _      | _      | Air conditioned                        |
| Business meeting room 3          | 2     | 49       | _                     | _                  | 16          | _      | _         | _      | _      | Air conditioned                        |
| Business meeting room 4          | 2     | 50       | _                     | _                  | 16          | _      | _         | _      | _      | Air conditioned                        |
| Meeting room 1                   | 1     | 75       | _                     | _                  | _           | 42     | _         | _      | _      | Air conditioned                        |
| Meeting room 2                   | 2     | 84       | _                     | _                  | _           | 42     | _         | _      | _      | Air conditioned                        |
| Special meeting room             | 2     | 49       | _                     | _                  | _           | 10     | _         | _      | _      | Table 2, Chair 10, air-conditioned     |