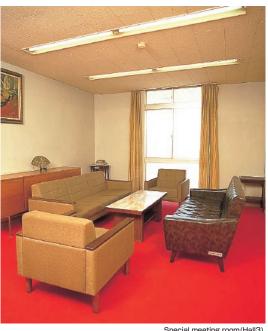

# Floor plan

Multipurpose room(Hall2)

Special meeting room(Hall3)

| Site name                      | Floor | Area (m) | Width×Depth<br>(m)(m) | Ceiling height (m) |             | Capa   | city (pers | Damanda |        |                                                   |
|--------------------------------|-------|----------|-----------------------|--------------------|-------------|--------|------------|---------|--------|---------------------------------------------------|
|                                |       |          |                       |                    | Fixed seats | School | Theater    | Seated  | Buffet | Remarks                                           |
| Exhibition site (entire space) | 1     | 6,209    | _                     | _                  | _           | _      | 7,000      | _       | _      |                                                   |
| Exhibition site - East-side    | 1     | 4,317    | 63.5×67.5             | 15.5               | _           | _      | 4,800      | _       | _      | Load capacity: 1.5t/m² ~ 5.5t/m³, air-conditioned |
| Exhibition site - West side    | 1     | 1,892    | 49.5×45.7             | 10.0               | _           | _      | 2,200      | _       | _      | Load capacity: 1.5t/m ~ 5.5t/m, air-conditioned   |
| Organizer's room               | 1     | 105      | _                     | _                  | 42          | _      | _          | _       | _      | Table 14, Chair 42, air-conditioned               |
| Business meeting room 1        | 1     | 19       | _                     | _                  | 10          | _      | _          | _       | _      | Air-conditioned                                   |
| Business meeting room 2        | 1     | 19       | _                     | _                  | 10          | _      | _          | _       | _      | Air-conditioned                                   |
| Business meeting room 3        | 1     | 19       | _                     | _                  | 10          | _      | _          | _       | _      | Air-conditioned                                   |
| Business meeting room 4        | 1     | 19       | _                     | _                  | 10          | _      | _          | _       | _      | Air-conditioned                                   |
| Meeting room                   | 2     | 172      | _                     | _                  | _           | 54     | _          | _       | _      | Table 22, Chair 54, air-conditioned               |
| Special meeting room           | 2     | 56       | _                     | _                  | _           | 12     | _          | _       | _      | Table 3, Chair 12, air-conditioned                |
|                                |       |          |                       |                    |             |        |            |         |        |                                                   |
|                                |       |          |                       |                    |             |        |            |         |        |                                                   |
|                                |       |          |                       |                    |             |        |            |         |        |                                                   |