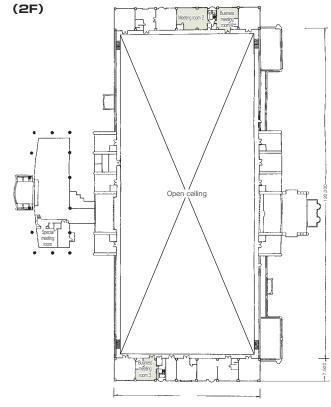

## ■ Hall 4 (1F)

| Site name                        | Floor | Area (m) | Width×Depth<br>(m)(m) | Ceiling height (m) |             | Capa   | city (per |        |        |                                        |
|----------------------------------|-------|----------|-----------------------|--------------------|-------------|--------|-----------|--------|--------|----------------------------------------|
|                                  |       |          |                       |                    | Fixed seats | School | Theater   | Seated | Buffet | Remarks                                |
| Exhibition site - Entire room    | 1     | 6,675    | _                     | 8~19               | _           | _      | 7,000     | _      | _      | Load capacity: 1.5t/m, air-conditioned |
| Exhibition site - North-side     | 1     | 2,362    | 45.0×52.5             | 8~19               | _           | _      | 2,500     | _      | _      | Load capacity: 1.5t/m, air-conditioned |
| Exhibition site - South-side     | 1     | 3,150    | 60.0×52.5             | 8~19               | _           | _      | 3,500     | _      | _      | Load capacity: 1.5t/m, air-conditioned |
| Exhibition site common use space | 1     | 1,163    | 15.0×77.5             | 8~19               | _           | _      | 1,000     | _      | _      | Load capacity: 1.5t/m, air-conditioned |
| Organizer's room 1               | 1     | 39       | _                     | _                  | 16          | _      | _         | _      | _      | Air conditioned                        |
| Organizer's room 2               | 1     | 47       | _                     | _                  | 16          | _      | _         | _      | _      | Air conditioned                        |
| Business meeting room 1          | 1     | 38       | _                     | _                  | 16          | _      | _         | _      | _      | Air conditioned                        |
| Business meeting room 2          | 1     | 23       | _                     | _                  | 10          | _      | _         | _      | _      | Air conditioned                        |
| Business meeting room 3          | 2     | 49       | _                     | _                  | 16          | _      | _         | _      | _      | Air conditioned                        |
| Business meeting room 4          | 2     | 50       | _                     | _                  | 16          | _      | _         | _      | _      | Air conditioned                        |
| Meeting room 1                   | 1     | 75       | _                     | _                  | _           | 42     | _         | _      | _      | Air conditioned                        |
| Meeting room 2                   | 2     | 84       | _                     | _                  | _           | 42     | _         | _      | _      | Air conditioned                        |
| Special meeting room             | 2     | 49       | _                     | _                  | _           | 10     | _         | _      | _      | Table 2, Chair 10, air-conditioned     |