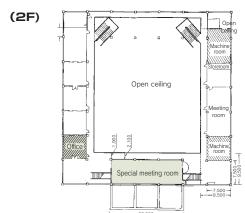

## Floor plan

| Site name               | Floor | Area (m) | Width×Depth<br>(m)(m) | Ceiling height (m) |             | Capa   | city (pers | Dama and an |        |                                                 |
|-------------------------|-------|----------|-----------------------|--------------------|-------------|--------|------------|-------------|--------|-------------------------------------------------|
|                         |       |          |                       |                    | Fixed seats | School | Theater    | Seated      | Buffet | Remarks                                         |
| Exhibition site         | 1     | 1,641    | 43.5×43.5             | 10.0               | _           | _      | 1,900      | _           | _      | Load capacity: 0.7t/m ~ 1.5t/m, air-conditioned |
| Business meeting room 1 | 1     | 19       | _                     | _                  | 10          | _      | _          | _           | _      | Air-conditioned                                 |
| Business meeting room 2 | 1     | 19       | _                     | _                  | 10          | _      | _          | _           | _      | Air-conditioned                                 |
| Meeting room            | 2     | 78       | _                     | _                  | _           | 42     | _          | _           | _      | Table 14, Chair 42, air-conditioned             |
| Special meeting room    | 2     | 152      | _                     | _                  | _           | 26     | _          | _           | _      | Table 13, Chair 26, air-conditioned             |
| Multipurpose room       | 1     | 286      | _                     | _                  | 136         | _      | _          | _           | _      | Table 25, Chair 136, air-conditioned            |
|                         |       |          |                       |                    |             |        |            |             |        |                                                 |
|                         |       |          |                       |                    |             |        |            |             |        |                                                 |
|                         |       |          |                       |                    |             |        |            |             |        |                                                 |
|                         |       |          |                       |                    |             |        |            |             |        |                                                 |
|                         |       |          |                       |                    |             |        |            |             |        |                                                 |
|                         |       |          |                       |                    |             |        |            |             |        |                                                 |
|                         |       |          |                       |                    |             |        |            |             |        |                                                 |