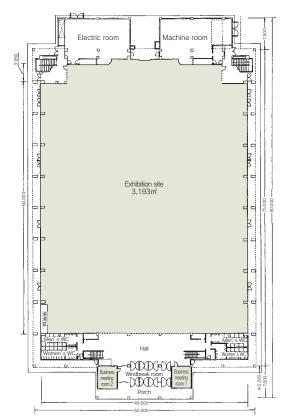

■Remarks None

| Site name               | Floor | Area (m) | Width×Depth (m) (m) | Ceiling height (m) |             | Capa   | city (pers | Damanta |        |                                         |
|-------------------------|-------|----------|---------------------|--------------------|-------------|--------|------------|---------|--------|-----------------------------------------|
|                         |       |          |                     |                    | Fixed seats | School | Theater    | Seated  | Buffet | Remarks                                 |
| Exhibition site         | 1     | 3,193    | 49.5×63.9           | 10.0               | _           | _      | 3,600      | _       | _      | Load capacity: 1.5 t/m, air conditioned |
| Business meeting room 1 | 1     | 23       | _                   | _                  | 10          | _      | _          | _       | _      | Air conditioned                         |
| Business meeting room 2 | 1     | 23       | _                   | _                  | 10          | _      | _          | _       | _      | Air conditioned                         |
| Special meeting room    | 2     | 39       | _                   | _                  | _           | 12     | _          | _       | _      | Table (3), Chair (12), air conditioned  |
|                         |       |          |                     |                    |             |        |            |         |        |                                         |
|                         |       |          |                     |                    |             |        |            |         |        |                                         |
|                         |       |          |                     |                    |             |        |            |         |        |                                         |
|                         |       |          |                     |                    |             |        |            |         |        |                                         |
|                         |       |          |                     |                    |             |        |            |         |        |                                         |
|                         |       |          |                     |                    |             |        |            |         |        |                                         |
|                         |       |          |                     |                    |             |        |            |         |        |                                         |
|                         |       |          |                     |                    |             |        |            |         |        |                                         |
|                         |       |          |                     |                    |             |        |            |         |        |                                         |