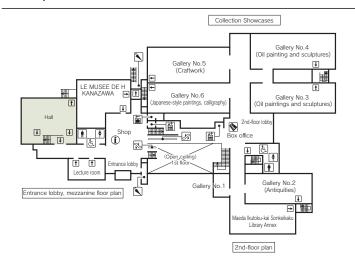

chi, Kanazawa 920-0963 TEL: 076-231-7580 FAX: 076-224-9550 URL: https://www.ishibi.pref.ishikawa.jp/



■Number of seats 209 seats (Hall)



■Traffic access

20-min bus ride from JR Kanazawa Station (Get off at Hirosaka / Nijuisseiki Bijutsukan and walk for 5 min.)

15 min by taxi from JR Kanazawa Station



#### Hours

9:30am ~ 5:00pm

Closed: Year-end and New Year's holidays (Dec. 29~Jan. 3) and period of exhibit change

■ Date to start accepting reservation

One year before the date of use (If there is more than one application, the user is determined by lot).



■Accommodation

None



■Restaurants/Cafés

LE MUSEE DE H KANAZAWA 30 seats



■Parking

60 vehicles



■Remarks

Hall rental includes the use of a lecture room. A projector and audio system are available.





### Floor plan



#### ■Convention site

| Site name | Г     | Area (m) | Width×Depth<br>(m)(m) | Ceiling height (m) | Capacity (persons) |        |         |        |        | Daniel and a |
|-----------|-------|----------|-----------------------|--------------------|--------------------|--------|---------|--------|--------|--------------|
|           | Floor |          |                       |                    | Fixed seats        | School | Theater | Seated | Buffet | Remarks      |
| Hall      | _     | 361      | _                     | _                  | 209                | _      | _       | _      | _      |              |
|           |       |          |                       |                    |                    |        |         |        |        |              |
|           |