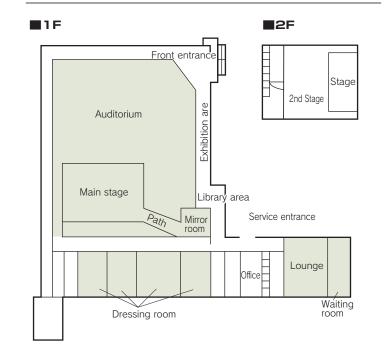

### Floor plan

#### ■ Convention site

| - Convention and |       |                    |                          |                    |                    |        |         |        |        |         |
|------------------|-------|--------------------|--------------------------|--------------------|--------------------|--------|---------|--------|--------|---------|
| Site name        | Floor | Area (m)           | Width × Depth<br>(m) (m) | Ceiling height (m) | Capacity (persons) |        |         |        |        | Remarks |
|                  |       |                    |                          |                    | Fixed seats        | School | Theater | Seated | Buffet |         |
| Main stage       | 1     | 34.8               | 5.9 × 5.9                | _                  | _                  | _      | _       | _      | _      |         |
| Auditorium       | 1     | _                  | _                        | _                  | 401                | _      | _       | _      | _      |         |
| Dressing room    | 1     | 57-tatami-mat room | _                        | _                  | _                  | _      | _       | _      | _      |         |
| Lounge           | 1     | 48 seats           | _                        | _                  | _                  | _      | _       | _      | _      |         |
| Waiting room     | 1     | 15-tatami-mat room | _                        | _                  | _                  | _      | _       | _      | _      |         |
|                  |       |                    |                          |                    |                    |        |         |        |        |         |
|                  |       |                    |                          |                    |                    |        |         |        |        |         |
|                  |       |                    |                          |                    |                    |        |         |        |        |         |
|                  |       |                    |                          |                    |                    |        |         |        |        |         |
|                  |       |                    |                          |                    |                    |        |         |        |        |         |
|                  |       |                    |                          |                    |                    |        |         |        |        |         |
|                  |       |                    |                          |                    |                    |        |         |        |        |         |
|                  |       |                    |                          |                    |                    |        |         |        |        |         |