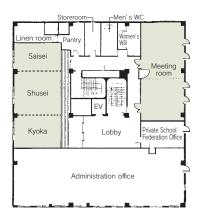

for Private Schools of Japan)

6-40 Oyama-machi, Kanazawa 920-0918 TEL: 076-232-1239 FAX: 076-232-1245

URL: http://www.kenrokusou.com E-mail: info@kenrokusou.com



■Number of seats

 $60 \, \text{seats} \, \, (\text{Meeting room})$ 



■Traffic access

10-min bus ride from JR Kanazawa Station (Get off at Minami-cho and walk for 4 min.) 8 min by taxi from JR Kanazawa Station



■Hours

9:00am~9:00pm

■Date to start accepting reservation Beginning of the month one year before the date of use



- ■Accommodation
- · Single room: 28
- Twin room: 18
- · Triple room: 12
- · Other room: 2

Total 60 rooms (104 people)



■Restaurants/Cafés

Japanese restaurant "Yukizuri": 50 seats



 $16\,\ensuremath{\mathsf{vehicles}}$  (pay) , free for 2 hours



■Remarks

None





## Floor plan

**■** 2F



## ■Convention site

| Site name           | Floor | Area (m)           | Width×Depth (m)(m) | Ceiling height (m) | Capacity (persons) |        |         |        |        | Dd                                            |
|---------------------|-------|--------------------|--------------------|--------------------|--------------------|--------|---------|--------|--------|-----------------------------------------------|
|                     |       |                    |                    |                    | Fixed seats        | School | Theater | Seated | Buffet | Remarks                                       |
| Meeting room        | 2     | 88                 | _                  | _                  | _                  | 40     | 60      | 40     | 40     | The space can be part