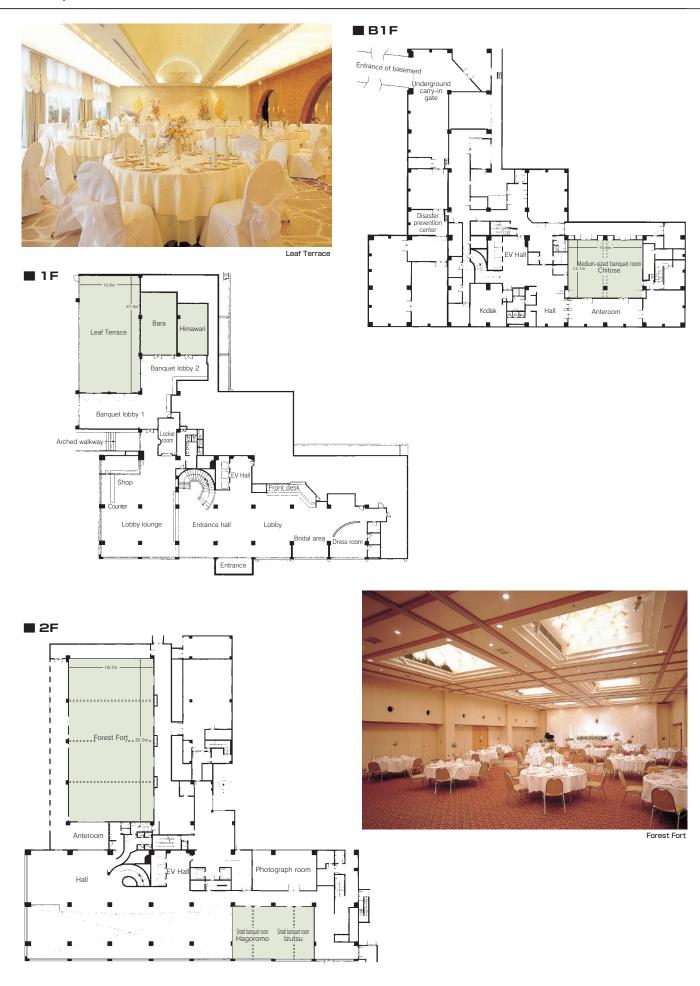

## ■Convention site

| Site name    | Floor | Area (m) | Width×Depth<br>(m)(m) | Ceiling height (m) | Capacity (persons) |        |         |        |        | Damanda                                     |
|--------------|-------|----------|-----------------------|--------------------|--------------------|--------|---------|--------|--------|---------------------------------------------|
|              |       |          |                       |                    | Fixed seats        | School | Theater | Seated | Buffet | Remarks                                     |
| Forest Fort  | 2     | 562      | 18.7×30.0             | 4.6                | _                  | 340    | 700     | 320    | 550    | The space can be partitioned into two rooms |
| Hagoromo     | 2     | 75       | 7.5× 9.9              | 3.2                | _                  | 30     | 60      | 30     | 40     |                                             |
| Izutsu       | 2     | 75       | 7.5× 9.9              | 3.2                | _                  | 30     | 60      | 30     | 40     |                                             |
| Leaf Terrace | 1     | 267      | 10.8×27.0             | 3.6                | _                  | 220    | 340     | 170    | 200    |                                             |
| Bara         | 1     | 85       | 7.2×12.0              | 3.2                | _                  | 50     | 80      | 40     | 50     |                                             |
| Himawari     | 1     | 50       | 5.1× 9.9              | 3.2                | _                  | 30     | 50      | 20     | 30     |                                             |
| Chitose      | В1    | 220      | 14.1×15.6             | 3.5                | _                  | 110    | 200     | 100    | 130    |                                             |
|              |       |          |                       |                    |                    |        |         |        |        |                                             |
|              |       |          |                       |                    |                    |        |         |        |        |                                             |
|              |       |          |                       |                    |                    |        |         |        |        |                                             |
|              |       |          |                       |                    |                    |        |         |        |        |                                             |
|              |       |          |                       |                    |                    |        |         |        |        |                                             |
|              |       |          |                       |                    |                    |        |         |        |        |                                             |