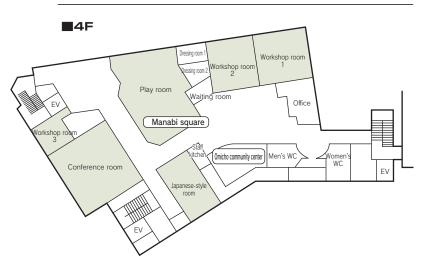

## Floor plan

## ■ Convention site

| Site name           | Floor | Area (m) | Width × Depth<br>(m) (m) | Ceiling height (m) | Capacity (persons) |        |         |        |        | Remarks                                           |
|---------------------|-------|----------|--------------------------|--------------------|--------------------|--------|---------|--------|--------|---------------------------------------------------|
|                     |       |          |                          |                    | Fixed seats        | School | Theater | Seated | Buffet | neillarks                                         |
| Workshop room 1     | 4     | 75       | 8.5 × 8                  | _                  | _                  | 40     | _       | _      | _      |                                                   |
| Workshop room 2     | 4     | 63       | 7.5 × 8                  | _                  | _                  | 35     | _       | _      | _      |                                                   |
| Workshop room 3     | 4     | 31       | 5.5 × 4.5                | _                  | _                  | 10     | _       | _      | _      |                                                   |
| Conference room     | 4     | 135      | 12 × 10                  | _                  | _                  | 90     | _       | _      | _      |                                                   |
| Play room           | 4     | 180      | 11 × 11                  | _                  | _                  | _      | _       | _      |        | Space with wooden flooring for exercise and yoga. |
| Japanese-style room | 4     | 57       | 9 × 5.5                  | _                  | _                  | 20     | _       | _      | _      |                                                   |
|                     |       |          |                          |                    |                    |        |         |        |        |                                                   |
|                     |       |          |                          |                    |                    |        |         |        |        |                                                   |
|                     |       |          |                          |                    |                    |        |         |        |        |                                                   |
|                     |       |          |                          |                    |                    |        |         |        |        |                                                   |
|                     |       |          |                          |                    |                    |        |         |        |        |                                                   |
|                     |       |          |                          |                    |                    |        |         |        |        |                                                   |