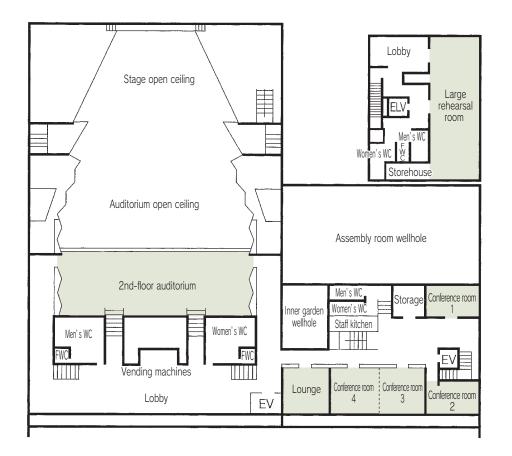

# Floor plan

#### ■Convention site

| Site name                 | Floor | Area (m) | Width×Depth<br>(m)(m) | Ceiling height (m) | Capacity (persons) |        |         |        |        | Damanda                                      |
|---------------------------|-------|----------|-----------------------|--------------------|--------------------|--------|---------|--------|--------|----------------------------------------------|
|                           |       |          |                       |                    | Fixed seats        | School | Theater | Seated | Buffet | Remarks                                      |
| Hall                      | _     | 1,403    | _                     | _                  | 1,919              | _      | _       | _      | _      | 1st floor: 1,230 seats, 2nd floor: 689 seats |
| Assembly room - all areas | 2     | 363      | 26.1×14.9             | 3.2                | _                  | 270    | 400     | _      | _      |                                              |
| Assembly room - Area 1    | 2     | 221      | 15.9×14.9             | 3.2                | _                  | 150    | _       | _      | _      |                                              |
| Assembly room - Area 2    | 2     | 100      | 7.4×14.9              | 3.2                | _                  | 90     | _       | _      | _      |                                              |
| Conference room 1         | 3     | 34       | 7.6× 4.8              | 3.0                | 18                 | _      | _       | _      | _      |                                              |
| Conference room 2         | 3     | 33       | 7.3× 4.7              | 3.0                | 18                 | _      | _       | _      | _      |                                              |
| Conference room 3         | 3     | 49       | 7.1× 7.1              | 3.0                | _                  | 36     | _       | _      | _      | Both rooms can be used                       |
| Conference room 4         | 3     | 54       | 7.7× 7.1              | 3.0                | _                  | 36     | _       | _      | _      | together as one room.                        |
| Conference room 5         | 2     | 53       | 7.0× 7.6              | 2.6                | 36                 | _      | _       | _      | _      |                                              |
| Conference room 6         | 2     | 51       | 6.8× 7.6              | 2.6                | 36                 | _      | _       | _      | _      | Both rooms can be used                       |
| Conference room 7         | 2     | 54       | 7.2× 7.6              | 2.6                | 36                 | _      | _       | _      | _      | together as one room.                        |
| Conference room 8         | 2     | 25       | 7.0× 4.1              | 2.6                | 12                 | _      | _       | _      | _      |                                              |
| Conference room 9         | 1     | 124      | 9.8×12.7              | 2.8                | _                  | 72     | _       | _      | _      |                                              |
| Conference room 10        | 1     | 76       | 9.8× 7.9              | 2.8                | _                  | 45     | _       | _      | _      |                                              |
| Lounge                    | 3     | 47       | 7.2× 6.9              | 2.8                | 10                 | _      | _       | _      | _      |                                              |
| Rehearsal room            | В1    | 50       | 11.5× 4.4             | 2.4                | _                  | 20     | _       | _      | _      |                                              |
| Large rehearsal room      | 3     | 177      | 21.1× 8.7             | 3.1                | _                  | 90     | _       | _      | _      |                                              |

# ■ 1F

# **■**B1F

# **■** 2F

# **■** 3F

Conference room 3 4