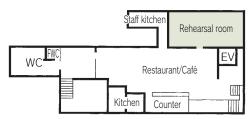

# Floor plan

# **■**B1F

#### ■Convention site

| Site name                 | Floor | Area (m) | Width×Depth<br>(m)(m) | Ceiling height (m) | Capacity (persons) |        |         |        |        | Damanda                                      |
|---------------------------|-------|----------|-----------------------|--------------------|--------------------|--------|---------|--------|--------|----------------------------------------------|
|                           |       |          |                       |                    | Fixed seats        | School | Theater | Seated | Buffet | Remarks                                      |
| Hall                      | _     | 1,403    | _                     | _                  | 1,919              | _      | _       | _      | _      | 1st floor: 1,230 seats, 2nd floor: 689 seats |
| Assembly room - all areas | 2     | 363      | 26.1×14.9             | 3.2                | _                  | 270    | 400     | _      | _      |                                              |
| Assembly room - Area 1    | 2     | 221      | 15.9×14.9             | 3.2                | _                  | 150    | _       | _      | _      |                                              |
| Assembly room - Area 2    | 2     | 100      | 7.4×14.9              | 3.2                | _                  | 90     | _       | _      | _      |                                              |
| Conference room 1         | 3     | 34       | 7.6× 4.8              | 3.0                | 18                 | _      | _       | _      | _      |                                              |
| Conference room 2         | 3     | 33       | 7.3× 4.7              | 3.0                | 18                 | _      | _       | _      | _      |                                              |
| Conference room 3         | 3     | 49       | 7.1× 7.1              | 3.0                | _                  | 36     | _       | _      | _      | Both rooms can be used                       |
| Conference room 4         | 3     | 54       | 7.7× 7.1              | 3.0                | _                  | 36     | _       | _      | _      | together as one room.                        |
| Conference room 5         | 2     | 53       | 7.0× 7.6              | 2.6                | 36                 | _      | _       | _      | _      |                                              |
| Conference room 6         | 2     | 51       | 6.8× 7.6              | 2.6                | 36                 | _      | _       | _      | _      | Both rooms can be used                       |
| Conference room 7         | 2     | 54       | 7.2× 7.6              | 2.6                | 36                 | _      | _       | _      | _      | together as one room.                        |
| Conference room 8         | 2     | 25       | 7.0× 4.1              | 2.6                | 12                 | _      | _       | _      | _      |                                              |
| Conference room 9         | 1     | 124      | 9.8×12.7              | 2.8                | _                  | 72     | _       | _      | _      |                                              |
| Conference room 10        | 1     | 76       | 9.8× 7.9              | 2.8                | _                  | 45     | _       | _      | _      |                                              |
| Lounge                    | 3     | 47       | 7.2× 6.9              | 2.8                | 10                 | _      | _       | _      | _      |                                              |
| Rehearsal room            | В1    | 50       | 11.5× 4.4             | 2.4                | _                  | 20     | _       | _      | _      |                                              |
| Large rehearsal room      | 3     | 177      | 21.1× 8.7             | 3.1                | _                  | 90     | _       | _      | _      |                                              |