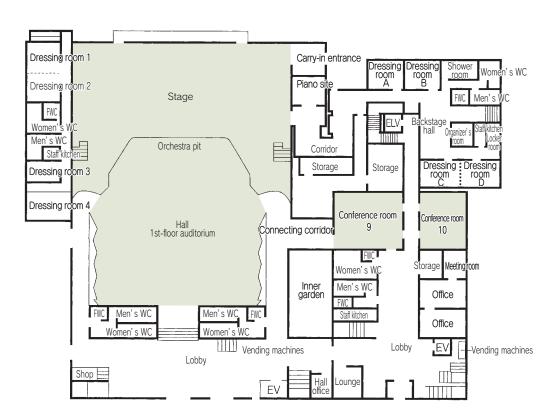

# Floor plan

# ■ 1F

#### ■Convention site

| Site name                 | Floor | Area (m) | Width×Depth<br>(m)(m) | Ceiling height (m) | Capacity (persons) |        |         |        |        | Damanda                                      |
|---------------------------|-------|----------|-----------------------|--------------------|--------------------|--------|---------|--------|--------|----------------------------------------------|
|                           |       |          |                       |                    | Fixed seats        | School | Theater | Seated | Buffet | Remarks                                      |
| Hall                      | _     | 1,403    | _                     | _                  | 1,919              | _      | _       | _      | _      | 1st floor: 1,230 seats, 2nd floor: 689 seats |
| Assembly room - all areas | 2     | 363      | 26.1×14.9             | 3.2                | _                  | 270    | 400     | _      | _      |                                              |
| Assembly room - Area 1    | 2     | 221      | 15.9×14.9             | 3.2                | _                  | 150    | _       | _      | _      |                                              |
| Assembly room - Area 2    | 2     | 100      | 7.4×14.9              | 3.2                | _                  | 90     | _       | _      | _      |                                              |
| Conference room 1         | 3     | 34       | 7.6× 4.8              | 3.0                | 18                 | _      | _       | _      | _      |                                              |
| Conference room 2         | 3     | 33       | 7.3× 4.7              | 3.0                | 18                 | _      | _       | _      | _      |                                              |
| Conference room 3         | 3     | 49       | 7.1× 7.1              | 3.0                | _                  | 36     | _       | _      | _      | Both rooms can be used                       |
| Conference room 4         | 3     | 54       | 7.7× 7.1              | 3.0                | _                  | 36     | _       | _      | _      | together as one room.                        |
| Conference room 5         | 2     | 53       | 7.0× 7.6              | 2.6                | 36                 | _      | _       | _      | _      |                                              |
| Conference room 6         | 2     | 51       | 6.8× 7.6              | 2.6                | 36                 | _      | _       | _      | _      | Both rooms can be used                       |
| Conference room 7         | 2     | 54       | 7.2× 7.6              | 2.6                | 36                 | _      | _       | _      | _      | together as one room.                        |
| Conference room 8         | 2     | 25       | 7.0× 4.1              | 2.6                | 12                 | _      | _       | _      | _      |                                              |
| Conference room 9         | 1     | 124      | 9.8×12.7              | 2.8                | _                  | 72     | _       | _      | _      |                                              |
| Conference room 10        | 1     | 76       | 9.8× 7.9              | 2.8                | _                  | 45     | _       | _      | _      |                                              |
| Lounge                    | 3     | 47       | 7.2× 6.9              | 2.8                | 10                 | _      | _       | _      | _      |                                              |
| Rehearsal room            | В1    | 50       | 11.5× 4.4             | 2.4                | _                  | 20     | _       | _      | _      |                                              |
| Large rehearsal room      | 3     | 177      | 21.1× 8.7             | 3.1                | _                  | 90     | _       | _      | _      |                                              |