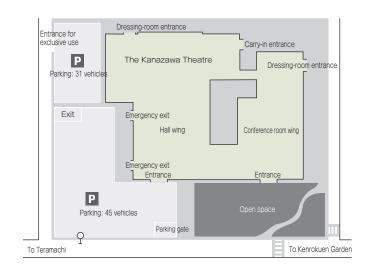

# Floor plan

# ■Parking

76 vehicles (pay)

# **■**Remarks

Eight rooms (1~4, A~D) can be used as dressing rooms.

The Assembly room Area 1, Large rehearsal room and Conference room 5 are equipped with a screen.