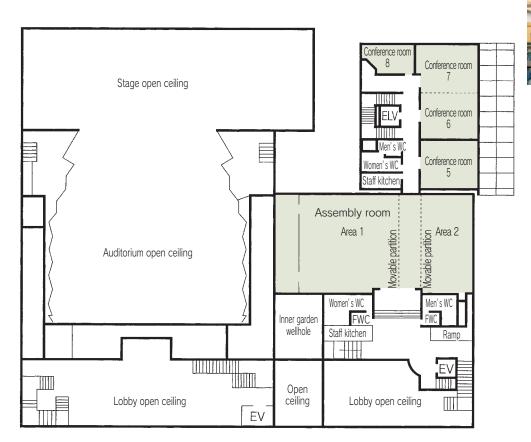

# Floor plan

# **■** 2F

#### ■Convention site

| Site name                 | Floor | Area (m) | Width×Depth<br>(m)(m) | Ceiling height (m) | Capacity (persons) |        |         |        |        | Damanda                                      |
|---------------------------|-------|----------|-----------------------|--------------------|--------------------|--------|---------|--------|--------|----------------------------------------------|
|                           |       |          |                       |                    | Fixed seats        | School | Theater | Seated | Buffet | Remarks                                      |
| Hall                      | _     | 1,403    | _                     | _                  | 1,919              | _      | _       | _      | _      | 1st floor: 1,230 seats, 2nd floor: 689 seats |
| Assembly room - all areas | 2     | 363      | 26.1×14.9             | 3.2                | _                  | 270    | 400     | _      | _      |                                              |
| Assembly room - Area 1    | 2     | 221      | 15.9×14.9             | 3.2                | _                  | 150    | _       | _      | _      |                                              |
| Assembly room - Area 2    | 2     | 100      | 7.4×14.9              | 3.2                | _                  | 90     | _       | _      | _      |                                              |
| Conference room 1         | 3     | 34       | 7.6× 4.8              | 3.0                | 18                 | _      | _       | _      | _      |                                              |
| Conference room 2         | 3     | 33       | 7.3× 4.7              | 3.0                | 18                 | _      | _       | _      | _      |                                              |
| Conference room 3         | 3     | 49       | 7.1× 7.1              | 3.0                | _                  | 36     | _       | _      | _      | Both rooms can be used                       |
| Conference room 4         | 3     | 54       | 7.7× 7.1              | 3.0                | _                  | 36     | _       | _      | _      | together as one room.                        |
| Conference room 5         | 2     | 53       | 7.0× 7.6              | 2.6                | 36                 | _      | _       | _      | _      |                                              |
| Conference room 6         | 2     | 51       | 6.8× 7.6              | 2.6                | 36                 | _      | _       | _      | _      | Both rooms can be used                       |
| Conference room 7         | 2     | 54       | 7.2× 7.6              | 2.6                | 36                 | _      | _       | _      | _      | together as one room.                        |
| Conference room 8         | 2     | 25       | 7.0× 4.1              | 2.6                | 12                 | _      | _       | _      | _      |                                              |
| Conference room 9         | 1     | 124      | 9.8×12.7              | 2.8                | _                  | 72     | _       | _      | _      |                                              |
| Conference room 10        | 1     | 76       | 9.8× 7.9              | 2.8                | _                  | 45     | _       | _      | _      |                                              |
| Lounge                    | 3     | 47       | 7.2× 6.9              | 2.8                | 10                 | _      | _       | _      | _      |                                              |
| Rehearsal room            | В1    | 50       | 11.5× 4.4             | 2.4                | _                  | 20     | _       | _      | _      |                                              |
| Large rehearsal room      | 3     | 177      | 21.1× 8.7             | 3.1                | _                  | 90     | _       | _      | _      |                                              |